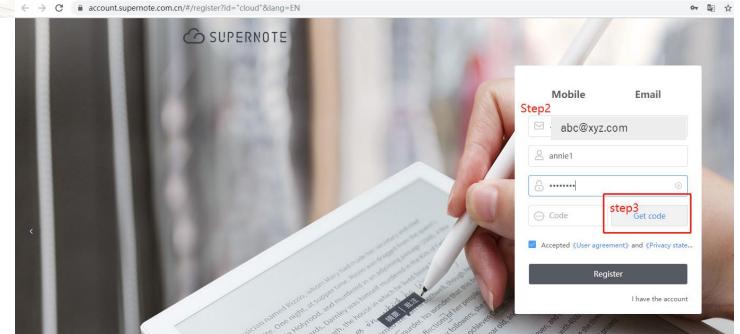

## **Email/Cloud Registration**

- Please make sure the Wifi connection (only non-5GHz Wifi available).
- Confirm if SuperNote device email account log on is completed.
- Go to <u>cloud.supernote.com.cn</u>, then check and input Security Code.
  - Please refer to next page.
  - You can register either by mobile phone or email account
- Restart SuperNote device (Setting-> About -> System reboot -> Reboot)