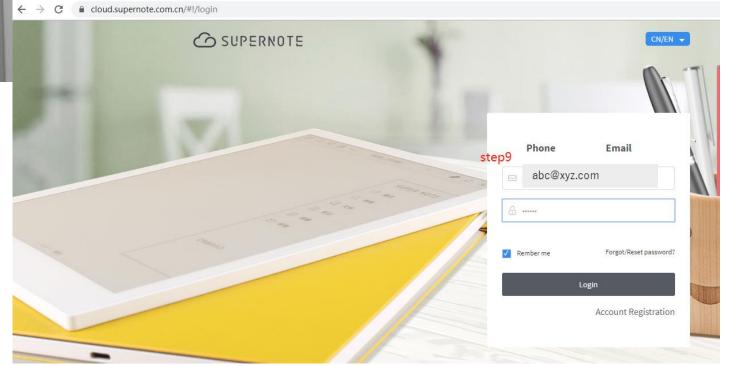

## **Email/Cloud Registration**

- Please make sure the Wifi connection (only non-5GHz Wifi available).
- Confirm if SuperNote device email account log on is completed.
- Go to <u>cloud.supernote.com.cn</u>, then check and input Security Code.
  - Please refer to next page.
  - You can register either by mobile phone or email account
- Restart SuperNote device (Setting-> About -> System reboot -> Reboot)