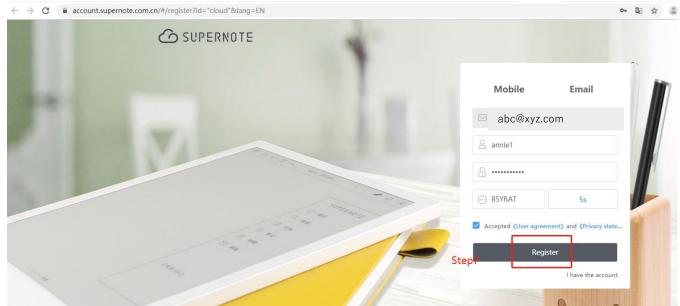

## **Email/Cloud Registration**

- Please make sure the Wifi connection (only non-5GHz Wifi available).
- Confirm if SuperNote device email account log on is completed.
- Go to <u>cloud.supernote.com.cn</u>, then check and input Security Code.
  - Please refer to next page.
  - You can register either by mobile phone or email account
- Restart SuperNote device (Setting-> About -> System reboot -> Reboot)