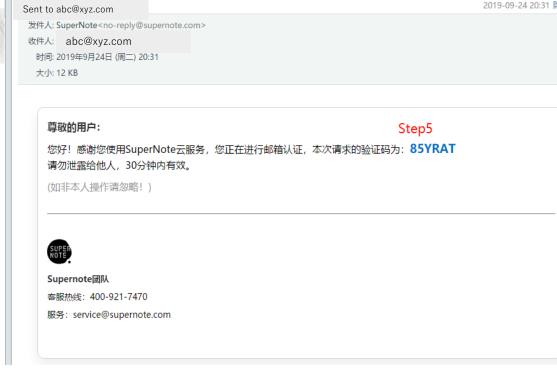

Input the verify code into webpage **Step 4.**Code message as below **Step 5** will be sent automatically to the email address you input.

**Step 5**: Your registered email address will receive a code for you to input in webpage **Step 6**.