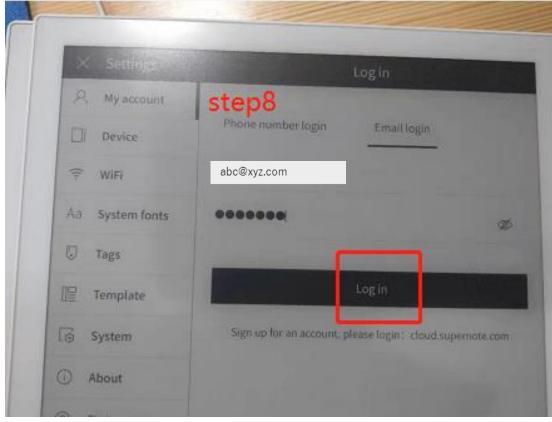

## **Email/Cloud Registration**

- Please make sure the Wifi connection (only non-5GHz Wifi available).
- Confirm if SuperNote device email account log on is completed.
- Go to <u>cloud.supernote.com.cn</u>, then check and input Security Code.
  - Please refer to next page.
  - You can register either by mobile phone or email account
- Restart SuperNote device (Setting-> About -> System reboot -> Reboot)