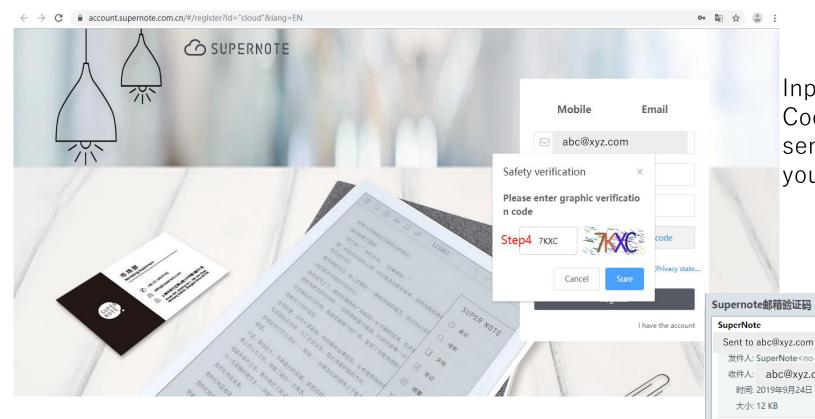

Input the verify code into webpage **Step 4.**Code message as below **Step 5** will be sent automatically to the email address you input.

**Step 5**: Your registered email address will receive a code for you to input in webpage **Step 6**.