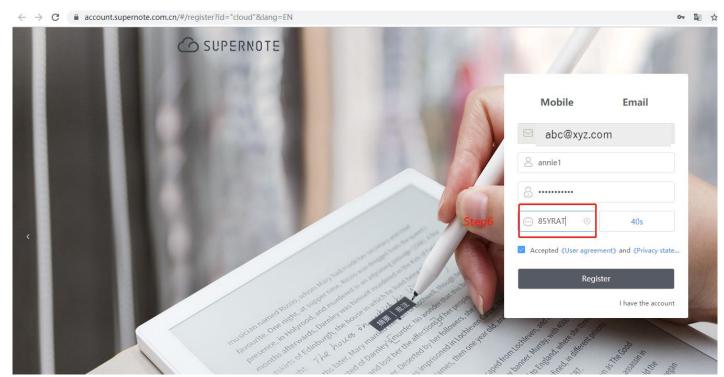

Input the verify code into webpage **Step 4.**Code message as below **Step 5** will be sent automatically to the email address you input.

**Step 5**: Your registered email address will receive a code for you to input in webpage **Step 6**.