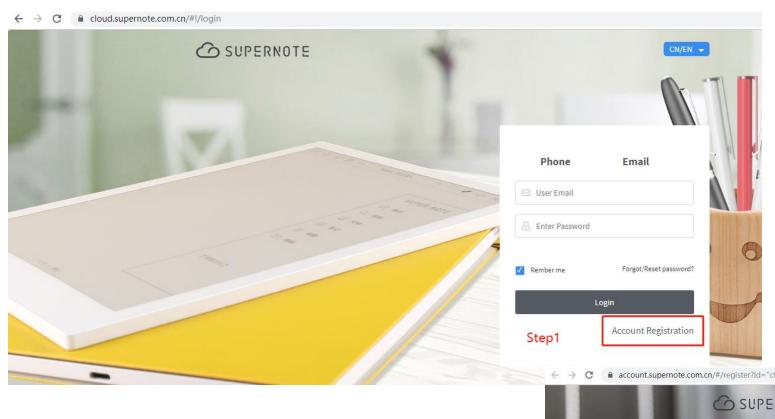

## **Email/Cloud Registration**

- Please make sure the Wifi connection (only non-5GHz Wifi available).
- Confirm if SuperNote device email account log on is completed.
- Go to <u>cloud.supernote.com.cn</u>, then check and input Security Code.
  - Please refer to next page.
  - You can register either by mobile phone or email account
- Restart SuperNote device (Setting-> About -> System reboot -> Reboot)